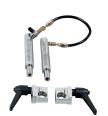

### **Optional Accessories**

FILTER LUBRICATOR

FENCES 120°- 135°

**FENCE RISERS** 

**CLOSET BENCH** 

**TABLE** 

WINGS

**FIXED STAND** 

SELF LEVELLING HOLD DOWN

ADJUSTABLE FENCE