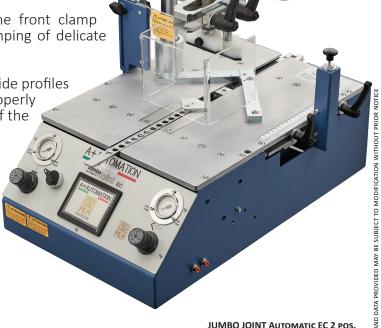

## **JUMBO JOINT AUTOMATIC EC 2 POSITIONS**

The Jumbo Joint Automatic EC 2P is a highly flexible machine suitable for joining any type of moulding. It can work in both manual and automatic mode.

In automatic mode the machine can be programmed to insert one or more nails into the the two nail positions that you set via the locking handles on the side of the machine. In manual mode you can insert nails into multiple positions anywhere between the front and rear locking handles.

It is equipped with an independent adjustment for the front clamp pressure and hold down pressure to insure proper clamping of delicate profiles.

The optional self levelling hold down can used to clamp wide profiles with varying heights which insures that the moulding is properly clamped while inserting nails. You can also lock out one of the hold down rods to use it as a single hold down.

The driver assembly moves underneath the machine which permits the hold down to remain in the perfect position to clamp your profile while inserting nails.

All of the controls and adjustments are located on the front panel permitting easy access.

JUMBO JOINT AUTOMATIC EC 2 POS. SHOWN WITH THE OPTIONAL SELF-LEVELLING HOLD DOWN