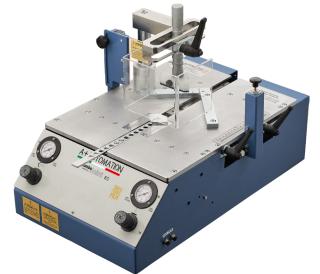

## JUMBO JOINT MANUALE EC

The Jumbo Joint Manual EC is a basic machine for custom framers and the hobbyist alike who do not require the automatic cycle of the Automatic EC 2 Position machine shown above. It can assemble a wide range of profiles and frame sizes.

It is very easy to use and is equipped with a single hold down.

Available with a 120mm or 150 mm nail stroke.

A-Plus Automation USA Inc. Phone 31874 Northwestern Hwy. Farmington Hills, MI 48334

Fax Email Web