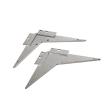

JUMBO JOINT AUTOMATIC EC 2 POS. SHOWN WITH THE OPTIONAL SELF-LEVELLING HOLD DOWN